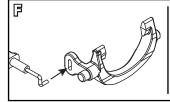

## T-Lock Cable Installation Instructions

- 1. Insert the T-Lock cable into the axle housing (A) and secure with an E-clip (B).
- Thread the plastic ball end onto the T-Lock cable (C). DO NOT twist the inner cable. Continue until no threads are visible (D).
- 3. Snap the ball end onto the servo horn (E).
- 4. Install the T-Lock fork onto the T-Lock cable (F).
- Install the T-Lock fork into the axle housing (differential cover and components removed for clarity) (G). The fork will snap into place.