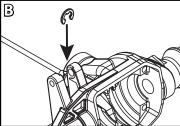

## T-Lock Cable Installation Instructions

- 1. Insert the T-Lock cable into the axle housing (A) and secure with an E-clip (B).
- Thread the plastic ball end onto the T-Lock cable (C). DO NOT twist the inner cable. Continue until no threads are visible (D).
- 3. Snap the ball end onto the servo horn (E).
- 4. Install the T-Lock fork onto the T-Lock cable (F).
- Install the T-Lock fork into the axle housing (differential cover and components removed for clarity) (G). The fork will snap into place.