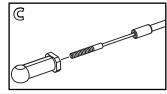

## T-Lock Cable Installation Instructions

- 1. Insert the T-Lock cable into the axle housing (A) and secure with an E-clip (B).
- Thread the plastic ball end onto the T-Lock cable (C). DO NOT twist the inner cable. Continue until no threads are visible (D).
- 3. Snap the ball end onto the servo horn (E).
- 4. Install the T-Lock fork onto the T-Lock cable (F).
- Install the T-Lock fork into the axle housing (differential cover and components removed for clarity) (G). The fork will snap into place.