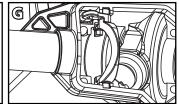

## T-Lock Cable Installation Instructions

- 1. Insert the T-Lock cable into the axle housing (A) and secure with an E-clip (B).
- Thread the plastic ball end onto the T-Lock cable (C). DO NOT twist the inner cable. Continue until no threads are visible (D).
- 3. Snap the ball end onto the servo horn (E).
- 4. Install the T-Lock fork onto the T-Lock cable (F).
- Install the T-Lock fork into the axle housing (differential cover and components removed for clarity) (G). The fork will snap into place.