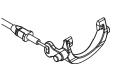

## T-Lock Cable Installation Instructions

- 1. Insert the T-Lock cable into the axle housing (A) and secure with an E-clip (B).
- Thread the plastic ball end onto the T-Lock cable (C). DO NOT twist the inner cable. Continue until no threads are visible (D).
- 3. Snap the ball end onto the servo horn (E).
- 4. Install the T-Lock fork onto the T-Lock cable (F).
- Install the T-Lock fork into the axle housing (differential cover and components removed for clarity) (G). The fork will snap into place.