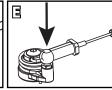

## T-Lock Cable Installation Instructions

- 1. Insert the T-Lock cable into the axle housing (A) and secure with an E-clip (B).
- Thread the plastic ball end onto the T-Lock cable (C). DO NOT twist the inner cable. Continue until no threads are visible (D).
- 3. Snap the ball end onto the servo horn (E).
- 4. Install the T-Lock fork onto the T-Lock cable (F).
- Install the T-Lock fork into the axle housing (differential cover and components removed for clarity) (G). The fork will snap into place.