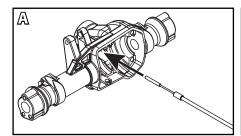

## T-Lock Cable Installation Instructions

- 1. Insert the T-Lock cable into the axle housing (A) and secure with an E-clip (B).
- Thread the plastic ball end onto the T-Lock cable (C). DO NOT twist the inner cable. Continue until no threads are visible (D).
- 3. Snap the ball end onto the servo horn (E).
- 4. Install the T-Lock fork onto the T-Lock cable (F).
- Install the T-Lock fork into the axle housing (differential cover and components removed for clarity) (G). The fork will snap into place.