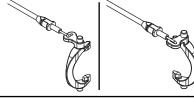

## T-Lock Cable Installation Instructions

- 1. Insert the T-Lock cable into the axle housing (A) and secure with an E-clip (B).
- Thread the plastic ball end onto the T-Lock cable (C). DO NOT twist the inner cable. Continue until no threads are visible (D).
- 3. Snap the ball end onto the servo horn (E).
- 4. Install the T-Lock fork onto the T-Lock cable (F).
- Install the T-Lock fork into the axle housing (differential cover and components removed for clarity) (G). The fork will snap into place.