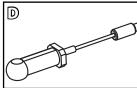

## T-Lock Cable Installation Instructions

- 1. Insert the T-Lock cable into the axle housing (A) and secure with an E-clip (B).
- Thread the plastic ball end onto the T-Lock cable (C). DO NOT twist the inner cable. Continue until no threads are visible (D).
- 3. Snap the ball end onto the servo horn (E).
- 4. Install the T-Lock fork onto the T-Lock cable (F).
- Install the T-Lock fork into the axle housing (differential cover and components removed for clarity) (G). The fork will snap into place.